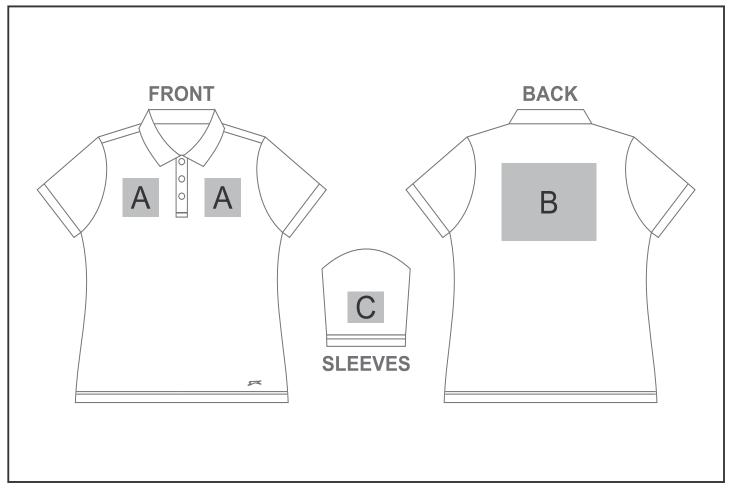

## Need to know:

- Includes 1-Position Embroidery OR 1-Position Digital Transfer OR 1-Position Deboss OR 1-Position Laser Engraving (setup fees apply)
- DTC/EMB inclusive Parameters: Left/Right Chest or Back = 100mm x 100mm
- No Laser on Black garments.
- Sublimation only on white
- Laser colour- tonal | Deboss colour: Tonal

## **Branding Options:**

| Position | Branding Method (Branding Code)       | No. of Colours | Dimension               |
|----------|---------------------------------------|----------------|-------------------------|
| А        | Embroidery (EM-CLOTHING)              | N/A            | 100mm wide x 100mm high |
| А        | Digital Transfer Clothing A6 (DTC-A6) | Full Colour    | 100mm wide x 100mm high |
| А        | Screen Print (SA)                     | 6 Colours      | 100mm wide x 80mm high  |
| А        | Laser Engraving (LG)                  | N/A            | 100mm wide x 80mm high  |
| Α        | Debossing Clothing (BOS-C)            | N/A            | 100mm wide x 60mm high  |
| А        | Sublimation (SUB-A)                   | Full Colour    | 100mm wide x 80mm high  |

| Α | Silicone (STP-A)                      | N/A         | 30mm wide x 30mm high   |
|---|---------------------------------------|-------------|-------------------------|
| Α | Silicone (STP-B)                      | N/A         | 50mm wide x 50mm high   |
| Α | Silicone (STP-C)                      | N/A         | 80mm wide x 80mm high   |
| Α | Silicone (STP-D)                      | N/A         | 100mm wide x 40mm high  |
|   |                                       |             | ·                       |
| В | Embroidery (EM-CLOTHING)              | N/A         | 200mm wide x 200mm high |
| В | Digital Transfer Clothing A6 (DTC-A6) | Full Colour | 105mm wide x 148mm high |
| В | Digital Transfer Clothing A5 (DTC-A5) | Full Colour | 210mm wide x 148mm high |
| В | Screen Print (SA)                     | 6 Colours   | 260mm wide x 260mm high |
| В | Sublimation (SUB-A)                   | Full Colour | 260mm wide x 200mm high |
| В | Silicone (STP-A)                      | N/A         | 30mm wide x 30mm high   |
| В | Silicone (STP-B)                      | N/A         | 50mm wide x 50mm high   |
| В | Silicone (STP-C)                      | N/A         | 80mm wide x 80mm high   |
| В | Silicone (STP-D)                      | N/A         | 120mm wide x 40mm high  |
|   |                                       | i           |                         |
| С | Embroidery (EM-CLOTHING)              | N/A         | 50mm wide x 50mm high   |
| С | Digital Transfer Clothing A6 (DTC-A6) | Full Colour | 50mm wide x 50mm high   |
| С | Screen Print (SA)                     | 6 Colours   | 60mm wide x 60mm high   |
| С | Laser Engraving (LG)                  | N/A         | 100mm wide x 60mm high  |
| С | Debossing Clothing (BOS-C)            | N/A         | 50mm wide x 30mm high   |
| С | Sublimation (SUB-A)                   | Full Colour | 60mm wide x 60mm high   |
| С | Silicone (STP-A)                      | N/A         | 30mm wide x 30mm high   |
| С | Silicone (STP-B)                      | N/A         | 50mm wide x 50mm high   |
| С | Silicone (STP-C)                      | N/A         | 60mm wide x 60mm high   |
|   | •                                     |             |                         |